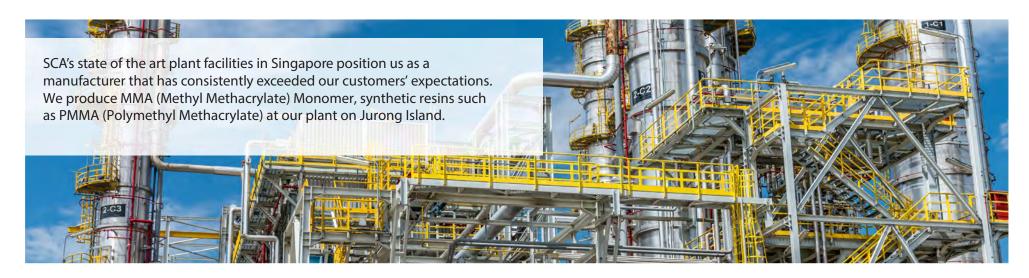

Sumitomo Chemical Asia Pte Ltd (SCA) is Asia's largest integrated producer of MMA (Methyl Methacrylate) monomer and SUMIPEX® PMMA (Polymethyl Methacrylate).

All our monomers are essential raw materials for the manufacture of many polyesters, resins, paints, adhesives, and more.

### MMA/PMMA

Our MMA and PMMA (SUMIPEX®) plants are both located in our facility allowing vertical integration from raw material to product and customers. We are one of the largest PMMA producers in Asia.

SUMPIEX® is the registered trademark of Sumitomo Chemical for its PMMA resins manufactured in Singapore.

Location : Sakra, Jurong Island,

Singapore

Started Operation: 1998

Production capacity per annum :

MMA monomer: 223,000MT SUMIPEX®: 150,000MT